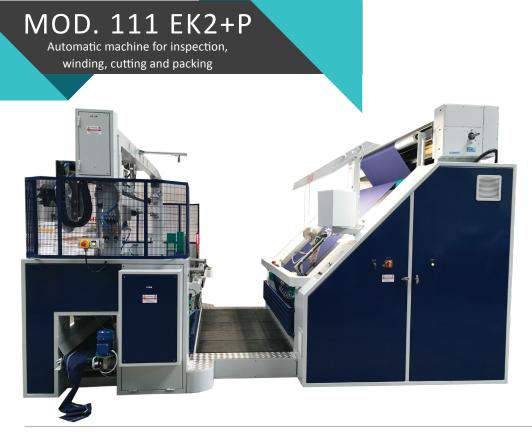

## MOD. 111 EK2+P

Automatic machine for inspection, winding, cutting and packing

The model Eureka 2 is an automatic machine suitable to inspect, wind, cut and pack rolls of fabric. This machine is the heart of Testa production, being today the best-selling model, thanks to its versatility. In addition to the cycles listed above, the peculiar feature of this machine consists in the possibility of automatically discard the defective fabric, the seams or the sample fabric, along a belt placed underneath the machine itself, without interrupting the other machine cycles.