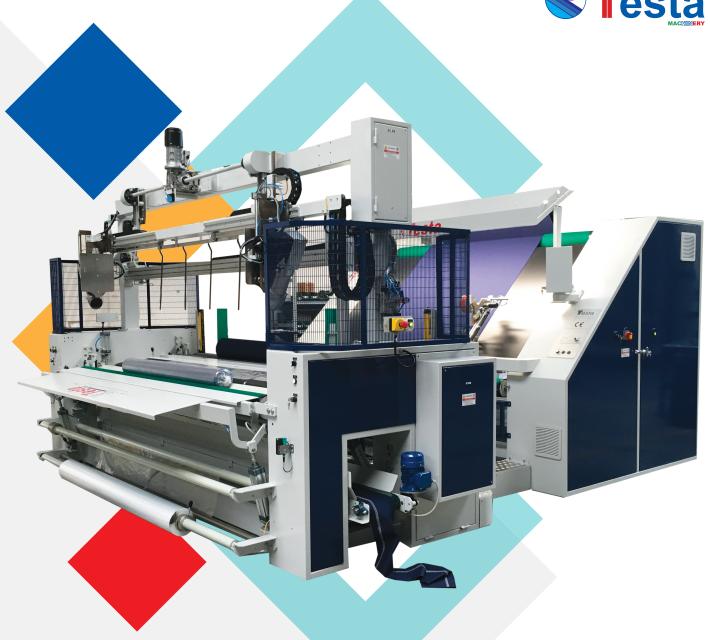

## MOD. 111 EK2+P

Automatic machine for inspection, winding, cutting and packing

The model Eureka 2 is an automatic machine suitable to inspect, wind, cut and pack rolls of fabric. This machine is the heart of Testa production, being today the best-selling model, thanks to its versatility. In addition to the cycles listed above, the peculiar feature of this machine consists in the possibility of automatically discard the defective fabric, the seams or the sample fabric, along a belt placed underneath the machine itself, without interrupting the other machine cycles.

## ENTRY OF THE MACHINE:

- Small roll or small driven roll by cradle
- A-Frame or big driven roll
- Plaiter
- J- Box

✓ Inner table light, Antistatic Bar, Fault labeller, Seam reader, Width reader

- ✓ Zig-zag device
- ✓ Weighing
- ✓ Double automatic polythene feeding according to the width of the roll
- ✓ Introduction of an instruction sheet into the roll before packing
- ✓ Automatic labelling of the roll (Internal or external; on the body or on the side)
- ✓ Automatic Palletizing System
- Automatic segregation of the rolls after packing in different destinations
- Real-time data exchange with the host

## **BENEFITS:**

- Perfect Hardness, alignment and measurement of each roll
- Variable (non-fixed) cut of the sample and discard of the second quality
- Winding of the second quality on the tube to be discarded
- Integrated packing station. No need to tape the rolls
- Adherent packing suitable for export
- Packing with more plastic layers (1-2-3 turns)
- Savings of space compared to traditional solutions that include conveyor belts
- Saving of plastic film thanks to the precise calculation of the diameter and width of the roll
- Saving manpower: Just one operator needed in case of inspection.
  No need of operator without inspection.
- Energy saving
- Having a Testa machine is an added value in the eyes of your customers!

## **FUNCTIONS:**

- Winding with adjustable tension and hardness
- Perfect alignment of the fabric by mobile carriage
- Stop at pre-set meters, defect or seam
- Cut and discard in automatic of the faulty fabric, seam or sample
- Longitudinal closing by thermowelding; lateral closing by thermoretraction